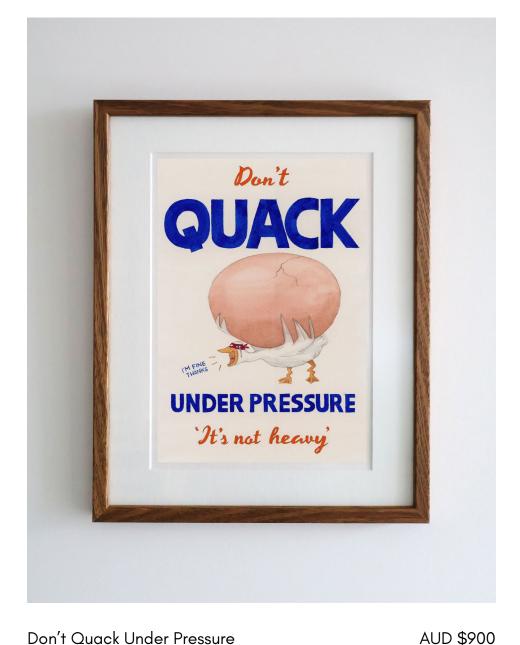

George Wants A Holiday

Graphite on paper

Framed size: 38 x 50cm (approx. 15" x 19.5")

AUD \$1850

George Embraces His Traditions

AUD \$1850

The Art of Seducktion

AUD \$900