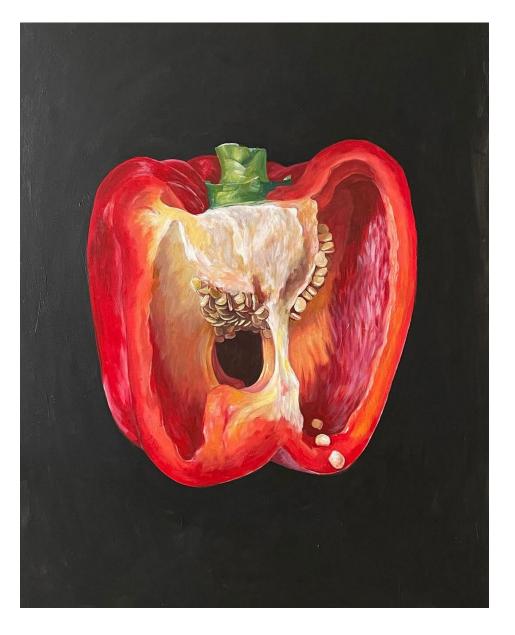

## **Food Portraits**

All artwork is framed in raw Victorian Ash.

Capsicum AUD \$4500

Acrylic on canvas Size: 76 x 102cm (approx. 30" x 40")

Cheese AUD \$900

Gouache on paper Framed size: 28.0x 35.6cm (approx. 11" x 14") Fried Chicken AUD \$900