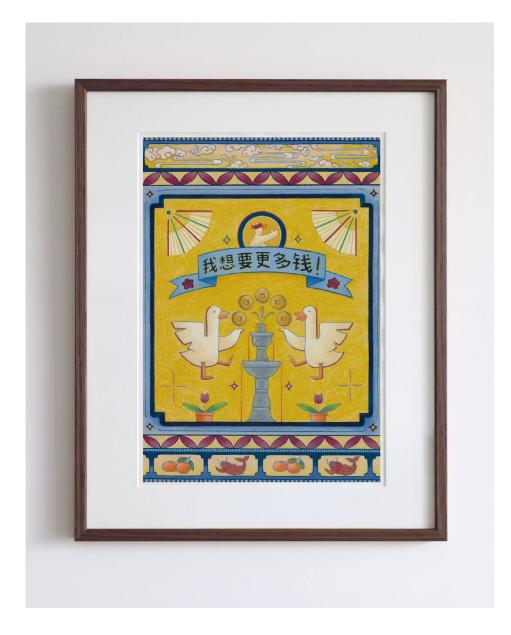

It's Time for Love AUD \$1850

Gouache on paper Framed size: 53 x 43cm (approx. 20" x 16") George Game AUD \$1850

Gouache on paper

Framed size: 53 x 43cm (approx. 20" x 16")

I Want More Money

AUD \$1850

George Has A Dream