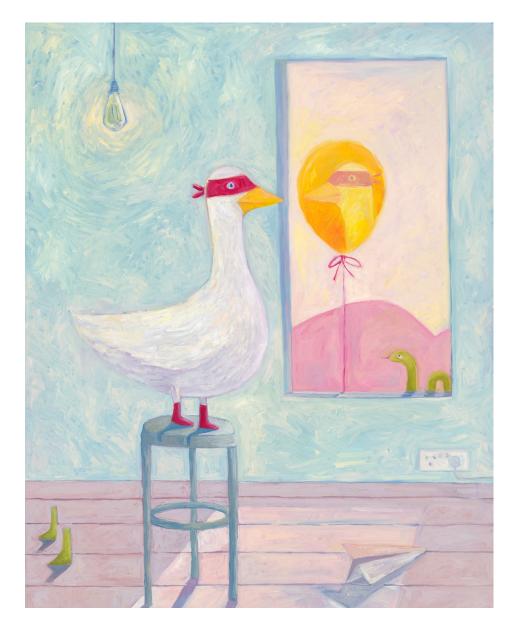

## Life According to George

All artwork is framed in Victorian Ash, with either a Danish Ash or Japan Black Ash stain.

Who is That George I See?

AUD \$4500

Oil on canvas

Size: 76 x 102cm (approx. 30" x 40")