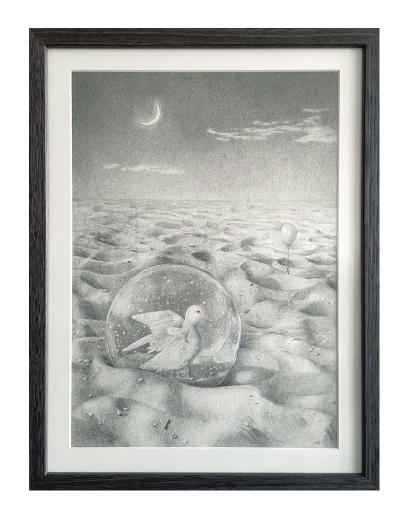

George Wants A Holiday

Graphite on paper

Framed size: 38 x 50cm (approx. 15" x 19.5")

AUD \$1850

George Embraces His Traditions

AUD \$1850

The Art of Seducktion

AUD \$900