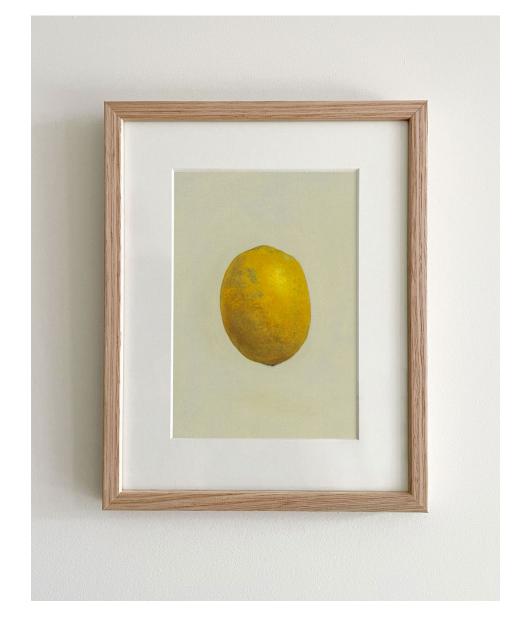

Gouache on paper

Framed size: 28.0x 35.6cm (approx. 11" x 14")

Broccoli AUD \$650 Lemon AUD \$650

Gouache on paper

Framed size: 21.4x 27.5cm (approx. 8.5" x 11")

Gouache on paper Framed size: 21.4x 27.5cm (approx. 8.5" x 11")