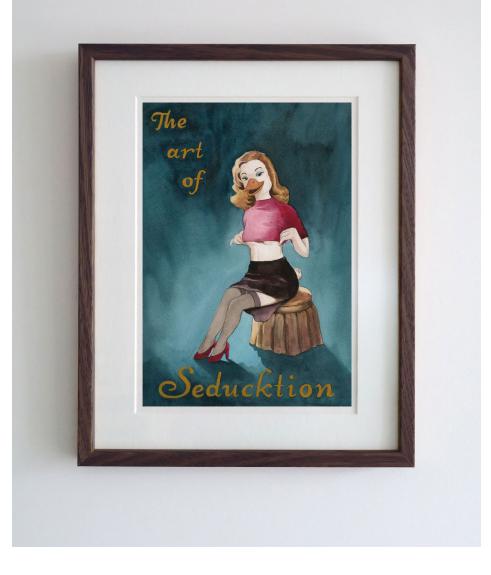

George Wants A Holiday

Graphite on paper

Framed size: 38 x 50cm (approx. 15" x 19.5")

AUD \$1850

George Embraces His Traditions

AUD \$1850

The Art of Seducktion

AUD \$900