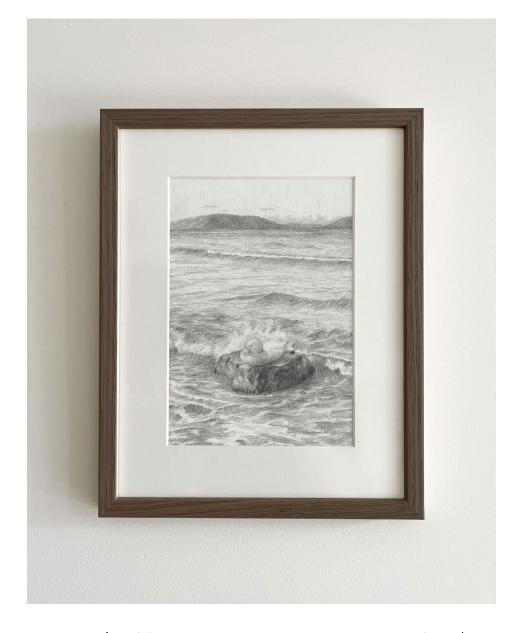

Watercolour on paper Framed size:  $43 \times 53 \text{cm}$  (approx.  $16'' \times 20''$ )

Watercolour and coloured pencil on paper Framed size: 28.0x 35.6cm (approx. 11" x 14")

The Duck Arts **AUD \$900** 