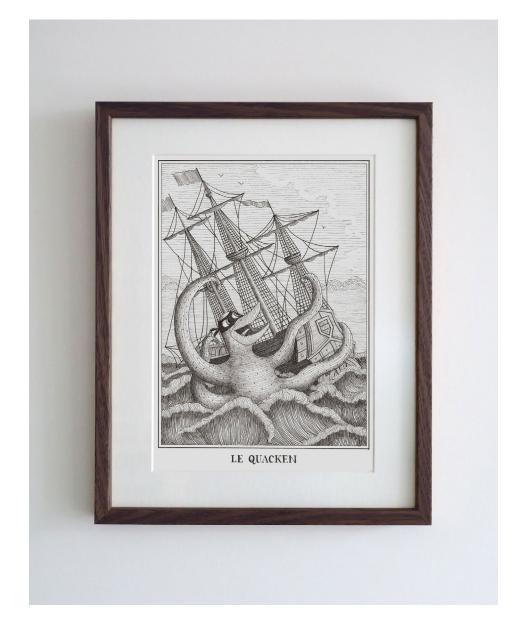

Water Off A Duck's Back

AUD \$900

Le Quacken AUD \$900

Watercolour on paper

Framed size: 28.0x 35.6cm (approx. 11" x 14")

Ink on paper

Framed size: 28.0x 35.6cm (approx. 11" x 14")

COLLECTION