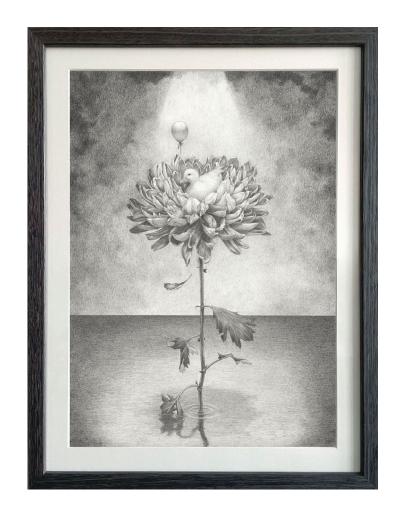

It's Time for Love AUD \$1850

Gouache on paper Framed size: 53 x 43cm (approx. 20" x 16") George Game AUD \$1850

Gouache on paper

Framed size: 53 x 43cm (approx. 20" x 16")

I Want More Money

AUD \$1850

George Has A Dream