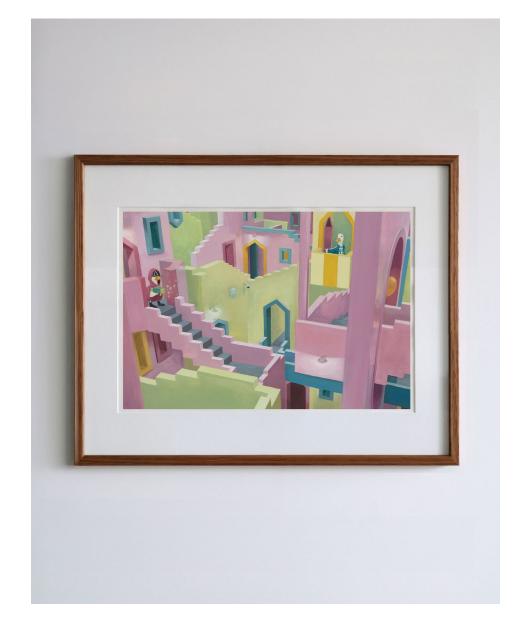

AUD \$1850

Coloured pencil on paper Framed size: 43 x 53cm (approx. 16" x 20") Coloured pencil on paper Framed size: 43 x 53cm (approx. 16" x 20")

George Moves Forward

AUD \$1850

George Takes A Nap

AUD \$650