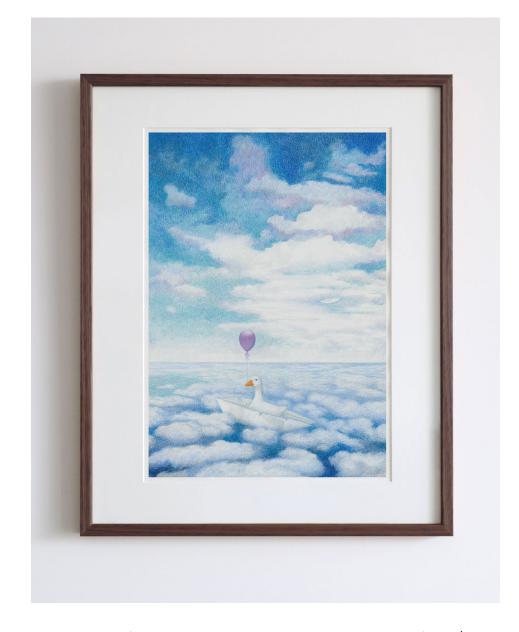

George Wants A Holiday

Graphite on paper

Framed size: 38 x 50cm (approx. 15" x 19.5")

AUD \$1850

George Embraces His Traditions

AUD \$1850

The Art of Seducktion

AUD \$900