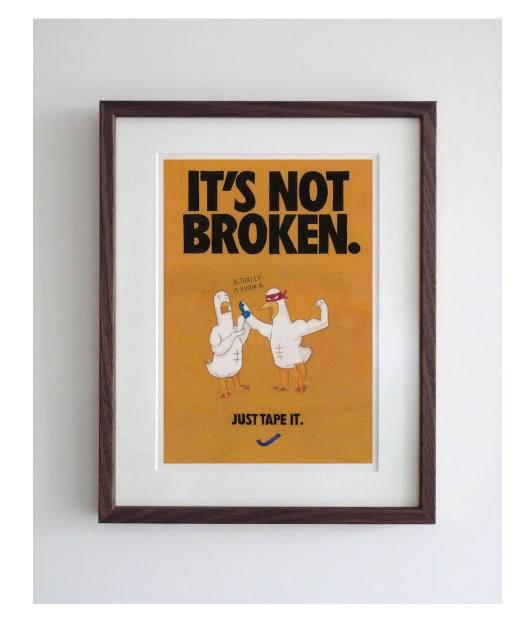

Watercolour on paper

Framed size: 28.0x 35.6cm (approx. 11" x 14")

Watercolour on paper

Framed size: 28.0x 35.6cm (approx. 11" x 14")

AUD \$900

Duck Humour AUD \$900 Duck Tape AUD \$900

Watercolour on paper Framed size: 28.0x 35.6cm (approx. 11" x 14") Watercolour and coloured pencil on paper Framed size: 28.0x 35.6cm (approx. 11" x 14")