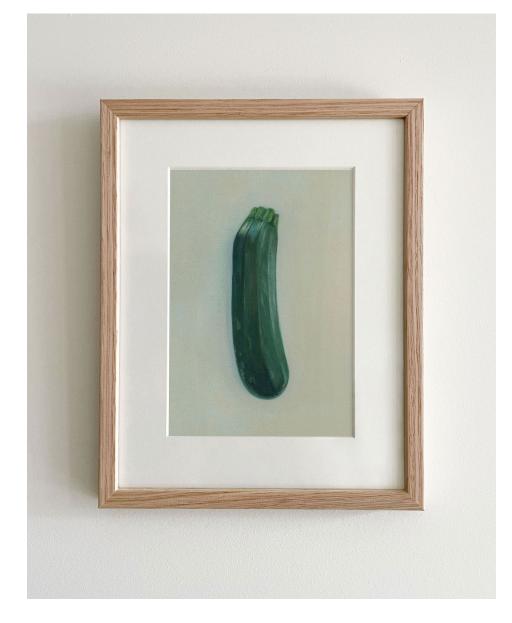

Onion AUD \$650

Gouache on paper Framed size: 21.4x 27.5cm (approx. 8.5" x 11") Garlic AUD \$650

Gouache on paper

Framed size: 21.4x 27.5cm (approx. 8.5" x 11")

Dragon Fruit AUD \$650

Gouache on paper Framed size: 21.4x 27.5cm (approx. 8.5" x 11") Zucchini AUD \$650

Gouache on paper

Framed size: 21.4x 27.5cm (approx. 8.5" x 11")

Blackberry AUD \$650

Gouache on paper Framed size: 21.4x 27.5cm (approx. 8.5" x 11") Green Chilli AUD \$650

Gouache on paper

Framed size: 21.4x 27.5cm (approx. 8.5" x 11")