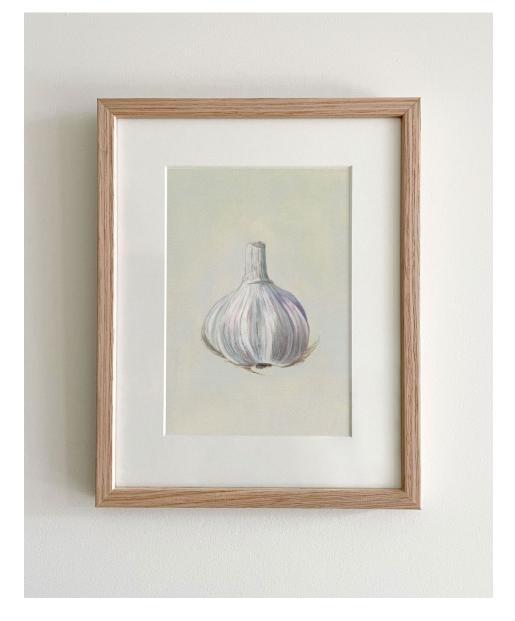

Onion AUD \$650

Gouache on paper Framed size: 21.4x 27.5cm (approx. 8.5" x 11") Garlic AUD \$650

Gouache on paper

Framed size: 21.4x 27.5cm (approx. 8.5" x 11")

Dragon Fruit AUD \$650

Gouache on paper Framed size: 21.4x 27.5cm (approx. 8.5" x 11") Zucchini AUD \$650