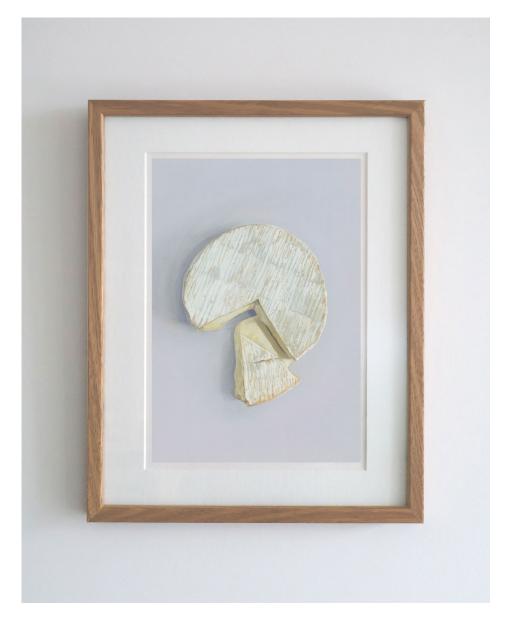

## **Food Portraits**

All artwork is framed in raw Victorian Ash.

Capsicum AUD \$4500

Acrylic on canvas Size: 76 x 102cm (approx. 30" x 40")

Cheese AUD \$900

Gouache on paper Framed size: 28.0x 35.6cm (approx. 11" x 14") Fried Chicken AUD \$900