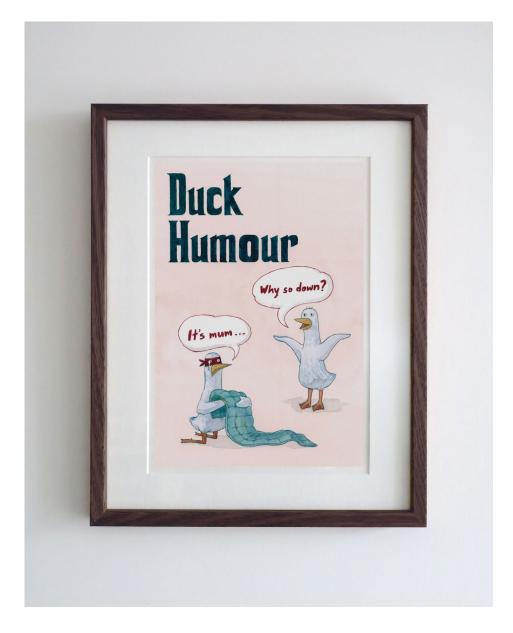

Watercolour on paper

Framed size: 28.0x 35.6cm (approx. 11" x 14")

Watercolour on paper

Framed size: 28.0x 35.6cm (approx. 11" x 14")

AUD \$900

Duck Humour AUD \$900 Duck Tape AUD \$900

Watercolour on paper Framed size: 28.0x 35.6cm (approx. 11" x 14") Watercolour and coloured pencil on paper Framed size: 28.0x 35.6cm (approx. 11" x 14")