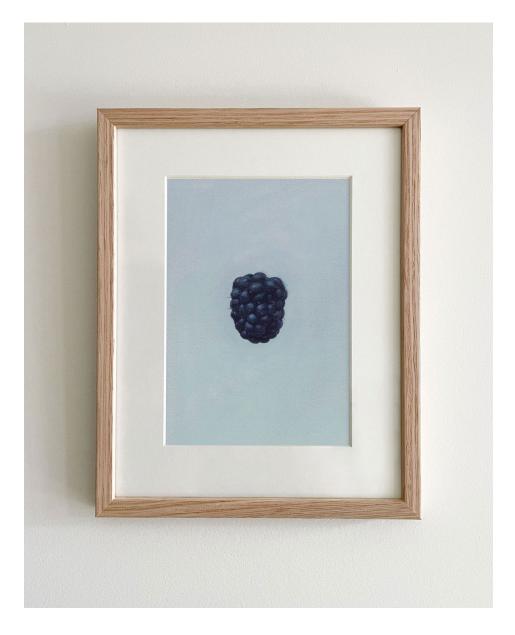

Gouache on paper

Framed size: 21.4x 27.5cm (approx. 8.5" x 11")

Blackberry AUD \$650

Gouache on paper Framed size: 21.4x 27.5cm (approx. 8.5" x 11") Green Chilli AUD \$650

Gouache on paper

Framed size: 21.4x 27.5cm (approx. 8.5" x 11")