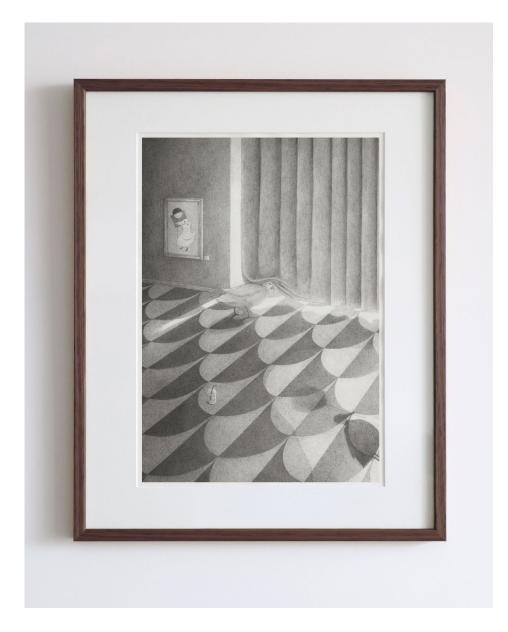

George Wants A Holiday

Graphite on paper

Framed size: 38 x 50cm (approx. 15" x 19.5")

AUD \$1850

George Embraces His Traditions

AUD \$1850

The Art of Seducktion

AUD \$900