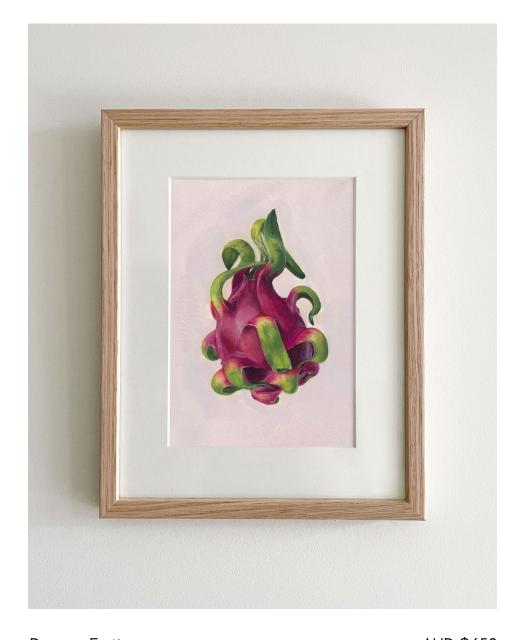

Onion AUD \$650

Gouache on paper Framed size: 21.4x 27.5cm (approx. 8.5" x 11") Garlic AUD \$650

Gouache on paper

Framed size: 21.4x 27.5cm (approx. 8.5" x 11")

Dragon Fruit AUD \$650

Gouache on paper Framed size: 21.4x 27.5cm (approx. 8.5" x 11") Zucchini AUD \$650