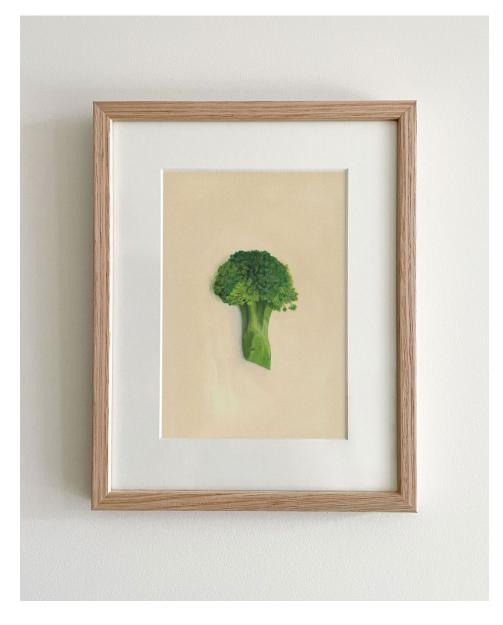

Gouache on paper

Framed size: 28.0x 35.6cm (approx. 11" x 14")

Broccoli AUD \$650 Lemon AUD \$650

Gouache on paper

Framed size: 21.4x 27.5cm (approx. 8.5" x 11")

Gouache on paper Framed size: 21.4x 27.5cm (approx. 8.5" x 11")