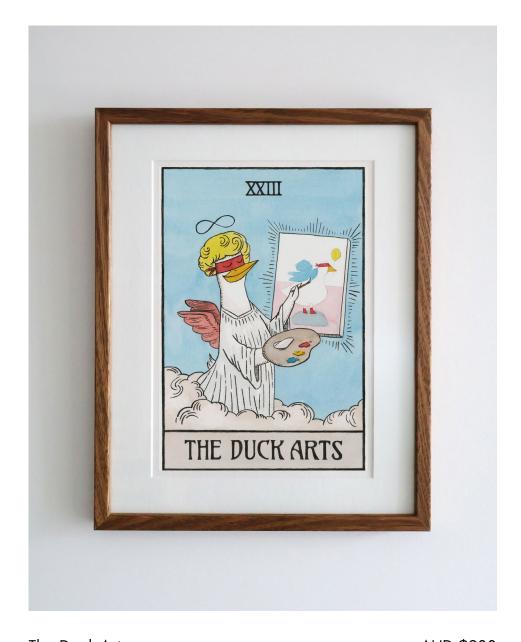

Watercolour on paper Framed size:  $43 \times 53 \text{cm}$  (approx.  $16'' \times 20''$ )

Watercolour and coloured pencil on paper Framed size: 28.0x 35.6cm (approx. 11" x 14")

The Duck Arts **AUD \$900** 