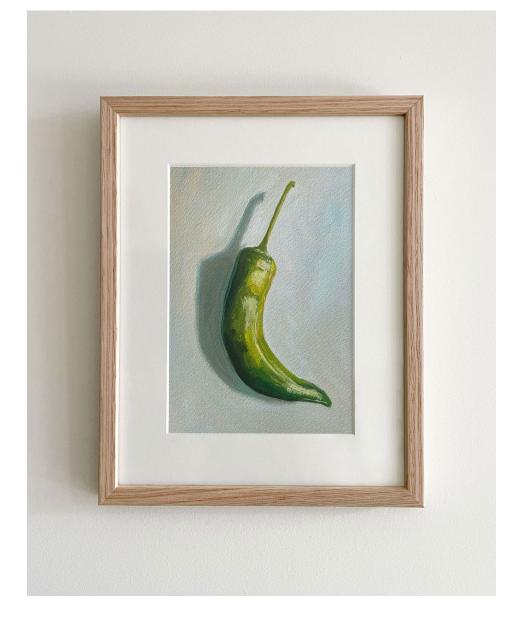

Gouache on paper

Framed size: 21.4x 27.5cm (approx. 8.5" x 11")

Blackberry AUD \$650

Gouache on paper Framed size: 21.4x 27.5cm (approx. 8.5" x 11") Green Chilli AUD \$650

Gouache on paper

Framed size: 21.4x 27.5cm (approx. 8.5" x 11")