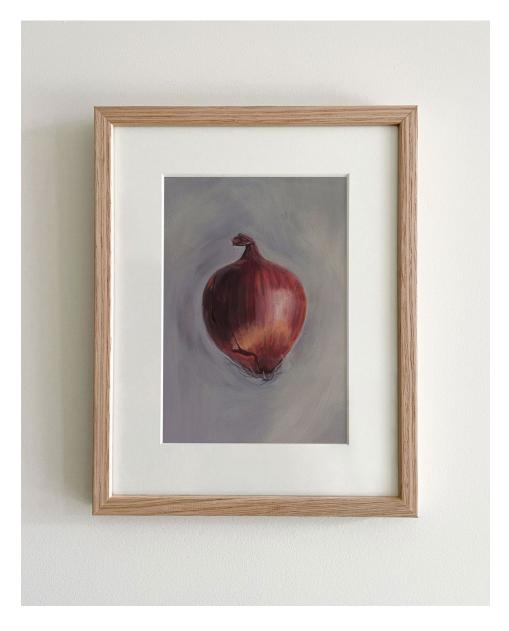

Onion AUD \$650

Gouache on paper Framed size: 21.4x 27.5cm (approx. 8.5" x 11") Garlic AUD \$650

Gouache on paper

Framed size: 21.4x 27.5cm (approx. 8.5" x 11")

Dragon Fruit AUD \$650

Gouache on paper Framed size: 21.4x 27.5cm (approx. 8.5" x 11") Zucchini AUD \$650