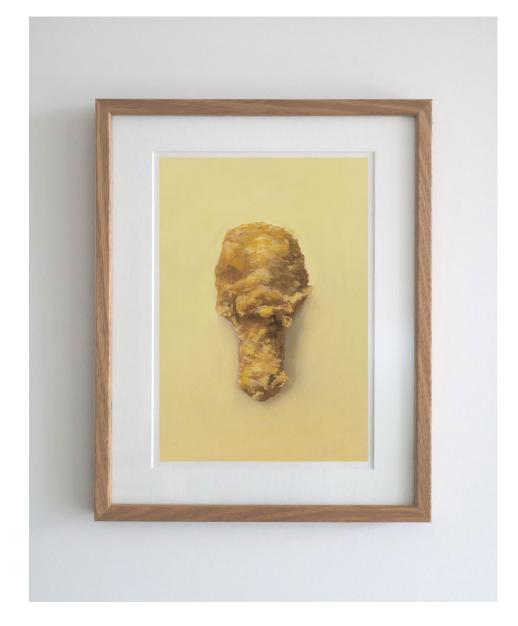

## **Food Portraits**

All artwork is framed in raw Victorian Ash.

Capsicum AUD \$4500

Acrylic on canvas Size: 76 x 102cm (approx. 30" x 40")

Cheese AUD \$900

Gouache on paper Framed size: 28.0x 35.6cm (approx. 11" x 14") Fried Chicken AUD \$900