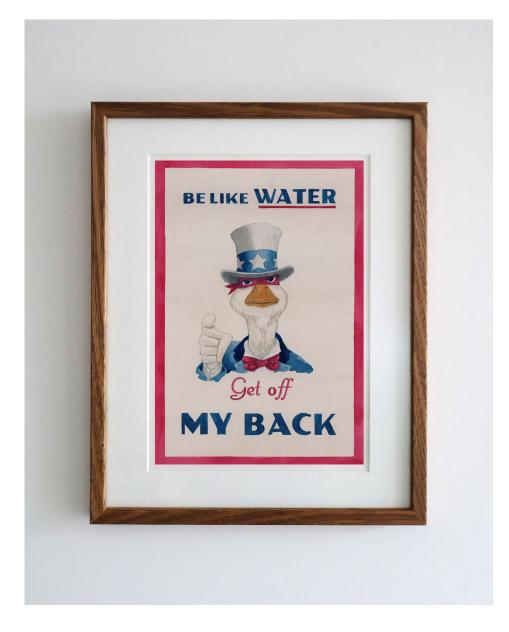

Water Off A Duck's Back

AUD \$900

Le Quacken AUD \$900

Watercolour on paper

Framed size: 28.0x 35.6cm (approx. 11" x 14")

Ink on paper

Framed size: 28.0x 35.6cm (approx. 11" x 14")

COLLECTION